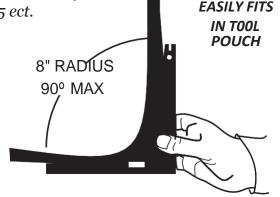

## EIGHT INCH RADIUS TOOL:

Until now the 8" radius bend of any lightning conductor has been mostly guess work for installers and inspectors. Kuefler Lightning Protection (KLP) now offers this easy to use 8" radius gauge to you for pocket change. KLP uses this radius tool for every installation, assuring proper bends.

## LESSONS LEARNED:

On a large defense project and once completed, a clever engineer showed up on the job site for a final sign-off inspection of the Lightning Protection System (LPS). He held in his hand a homemade 8" radius gauge. Using this pocket tool, he began checking bends and found several that did not comply. Surprise... the conformation photos displayed the conductor against an 8" gauge showing the radius fell short of the mark.

A good lesson was learned, one that cost Kuefler Lightning Protection about \$3,400.00 for corrections. This handy tool should be used on every LPS, to assure proper installation; and to maintain the integrity of lightning protection codes and standards.