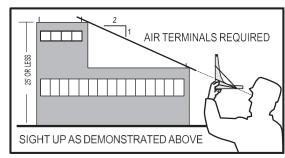

## IGHTNING CONDUCTOR RADIUS GAUGE





Pattened & Made in MT. USA



## EIGHT INCH RADIUS TOOL:

Until now the 8" radius bend of any lightning conductor has been mostly guess work for installers and inspectors. Kuefler Lightning Protection (KLP) now offers this easy to use 8" radius gauge to you for pocket change. KLP uses this radius tool for every installation, assuring proper bends.

Lifetime Guarantee!

## LESSONS LEARNED:

On a large defense project and once completed, a clever engineer showed up on the job site for a final sign-off inspection of the Lightning Protection System (LPS). He held in his hand a homemade 8" radius gauge. Using this pocket tool, he began checking bends and found several that did not comply. Surprise... the conformation photos displayed the conductor against an 8" gauge showing the radius fell short of the mark.

A good less