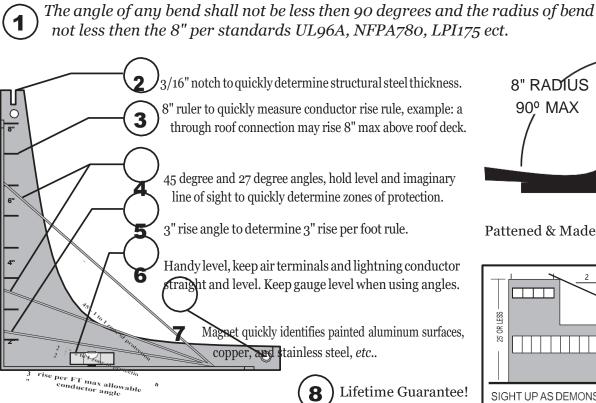

## IGHTNING CONDUCTOR RADIUS GAUGE

Pattened & Made in MT. USA

## EIGHT INCH RADIUS TOOL:

Until now the 8" radius bend of any lightning conductor has been mostly guess work for installers and inspectors. Kuefler Lightning Protection (KLP) now offers this easy to use 8" radius gauge to you for pocket change. KLP uses this radius tool for every installation, assuring proper bends.

Lifetime Guarantee!

## LESSONS LEARNED:

On a large defense project and once completed, a clever engineer showed up on the job site for a final sign-off inspection of the Lightning Protection System (LPS). He held in his hand a homemade 8" radius gauge. Using this pocket tool, he began checking bends and found several that did not comply. Surprise... the conformation photos displayed the conductor against an 8" gauge showing the radius fell short of the mark.

A good lesson was learned, one that cost Kuefler Lightning Protection about \$3,400.00 for corrections. This handy tool should be used on every LPS, to assure proper installation; and to maintain the integrity of lightning protection codes and standards.

Cost saving bottom line: Retail price is \$10.00 each. Because of the low cost, consider this tool ideal as a promotional *giveaway* item, thus enhancing your sales orders; and more important to save your customers a lot of unnecessary grief.

FYI: Underwriters Laboratories is currently using this essential tool during their field inspections.

| ORDER FORM                                        | ORDER INFORMATION:                                                                                                                                        |
|---------------------------------------------------|-----------------------------------------------------------------------------------------------------------------------------------------------------------|
| Pleasecallfordiscounton volume order: 4067453800. | Total units requested                                                                                                                                     |
| ( ) Yes, I want the KLP 8" Radius Gauge           | @\$20.00ea.= \$ enclosed                                                                                                                                  |
| NAME // PLEASE PRINT                              | Mail or FAX to: 406 745 3820                                                                                                                              |
| SIGNATURE  COMPANY  ADDRESS                       | Kuefler Lightning Protection, Inc. Post Office Box 209 St. Ignatius, MT 59865 internet > www.kuefler-lightning.com Email > mkuefler@kuefler-lightning.com |